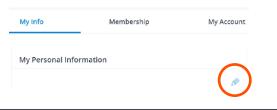

 Select the blue pencil icon under "My Personal Information" to update your contact data. Choose the blue Update button at the bottom of the screen to save your changes.