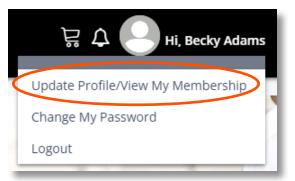

## MEMBER PORTAL LOGIN

- The first time visiting the new portal you will be required to set up a new password, so select the Forgot your Password? option. Your initial username will be the email address we have on file for your member account.
- 3. The system will email a link/verification code for you to verify your account and set-up a new password. (If you have any difficulty remembering the email address you used for account set-up, or you do not receive the verification email to reset your password, please call our THSCA office 512.392.3741 and we can assist you.)
- 4. Click on the Round Grey User icon on the top right and select **"Update Profile/View Membership"**.